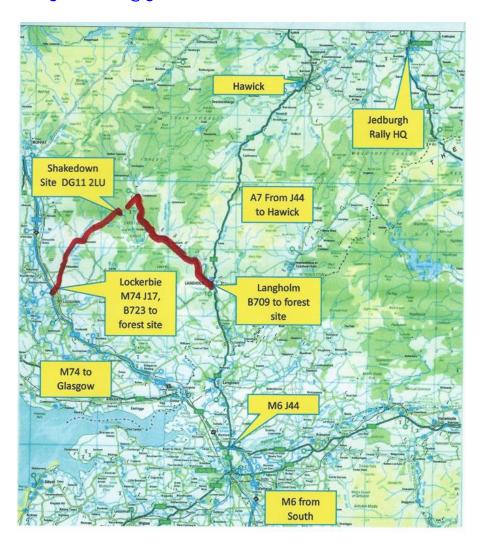

## **PRE-EVENT TEST**

John Parker Associates are organising a pre event shakedown which will be held on Friday 5th May from 9am until about 3.30pm on a 2.2 mile loop in Castle O'er forest which is between Langholm and Lockerbie, which is often used on rallies in that area, with access from either M74 or A7.

We have done a recce of the roads which are in fine condition and there is no limit to the number of runs you can take. As it is a loop, the waiting time should be at a minimum and the cost will be £350 per car.